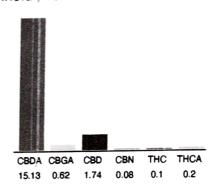

## Cannabinoid Profile

## Cannabinoid Profile by HPLC

0.28% Calculated THC Yield

15.01% Calculated CBD Yield

> 17.87% **Total Cannabinoids**

| Cannabinoid                       | % wt             | mg/g   |
|-----------------------------------|------------------|--------|
| CBDA                              | 15.13            | 151.3  |
| CBGA                              | 0.62             | 6.2    |
| CBD                               | 1.74             | 17.4   |
| CBN                               | 0.08             | 0.8    |
| THC                               | 0.1              | 1.0    |
| THCA                              | 0.2              | 2.0    |
| Total Cannabinoids                | 17.87            | 178.7  |
| Calculated THC Yield              | 0.28             | 2.75   |
| Calculated CBD Yield              | 15.01            | 150.09 |
| Calculated Maximum THC Yield = TH | C + 0.877 * THCA |        |