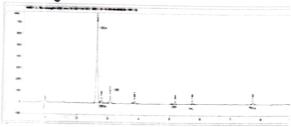

## **Analysis Report**

Tangie

Sample Submitted: 10-15-2021; Report Date: 10-17-2021

## Tangie Plant Material: Flower

Chromatogram



## Cannabinoid Profile



## Cannabinoid Profile by HPLC

0.28% Calculated THC Yield

15.01% Calculated CBD Yield

> 17.87% **Total Cannabinoids**

| Cannabinoid                       | % wt             | mg/g   |
|-----------------------------------|------------------|--------|
| CBDA                              | 15.13            | 151.3  |
| CBGA                              | 0.62             | 6.2    |
| CBD                               | 1.74             | 17.4   |
| CBN                               | 0.08             | 0.8    |
| THC                               | 0.1              | 1.0    |
| THCA                              | 0.2              | 2.0    |
| Total Cannabinoids                | 17.87            | 178.7  |
| Calculated THC Yield              | 0.28             |