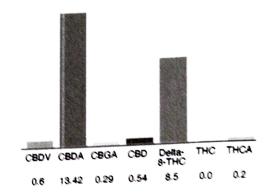

### Cannabinoid Profile

#### Cannabinoid Profile by HPLC

0.18% Calculated THC Yield

12.31% Calculated CBD Yield

23.55% **Total Cannabinoids** 

| Cannabinoid                       | % wt              | mg/g   |
|-----------------------------------|-------------------|--------|
|                                   | 0.6               | 6.0    |
| CBDV                              | 13.42             | 134.2  |
| CBDA                              | 0.29              | 2.9    |
| CBGA                              | 0.54              | 5.4    |
| CBD                               | 8.5               | 85.0   |
| Delta-8-THC                       | 0.0               | 0.0    |
| THC                               | 0.2               | 2.0    |
| THCA                              |                   | 235.5  |
| Total Cannabinoids                | 23.55             |        |
| Calculated THC Yield              | 0.18              | 1.75   |
| Calculated CBD Yield              | 12.31             | 123.09 |
| Calculated Maximum THC Yield = TH | IC + 0.877 * THCA |        |
| Calculated Maximum CBD Yield = CE | 3D + 0.877 * CBDA |        |